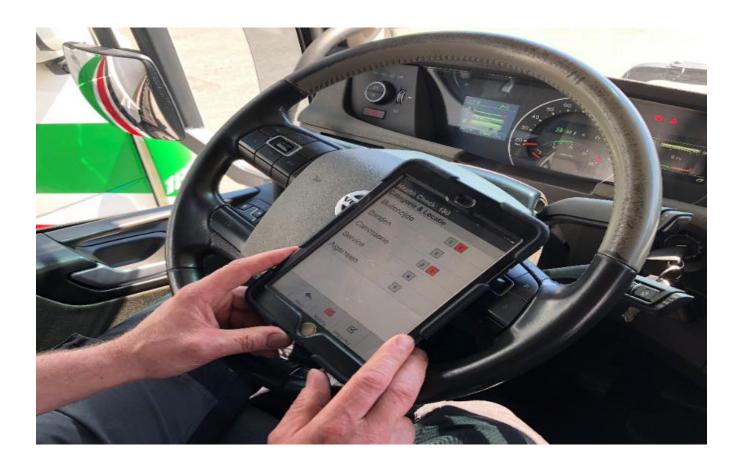

## **Smart reasons for using our Walk Around Checks**

- ☐ Monitor the actual condition of your fleet and assets
- ☐ Prevent breakdowns
- ☐ Increase safety
- ☐ Increase productivity
- ☐ Save costs