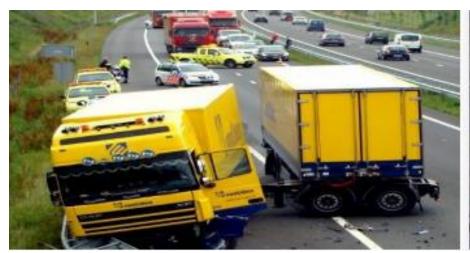

| Categorie | Beschrijving                    | Herinnering | Voorraad | Afgesp |
|-----------|---------------------------------|-------------|----------|--------|
| Banden    | Profiel, As 1 Rechts, Versieten |             |          |        |
| Banden    | Profiel, As 1 Links, Versleten  |             |          |        |

| Buitenzijde |                  | Bumper voorzijde defect |       |       |       |                          |   |
|-------------|------------------|-------------------------|-------|-------|-------|--------------------------|---|
| Bandenn     | apport           | LBu                     | LBI   | RBi   | RBu   | Health Check goedkeuring |   |
| As 1        |                  | 2.0mm                   |       |       | 2.0mm | Eric Woolers             |   |
| As 2        |                  | 5.0mm                   | 5.0mm | 5.0mm | 5.0mm | Technicus:               |   |
| As 3        |                  | 5.0mm                   | 5.0mm | 5.0mm | 5.0mm |                          | _ |
| Reserve     |                  | 5.0mm                   |       |       |       | Servicecontact:          |   |
| As 1        | 295/80 R22.5 160 | M Dunlop                |       |       |       | DE VICECUNIECI.          |   |
| As 2        | 295/80 R22.5 160 | M Duniop                |       |       |       |                          |   |
| As 3        | 295/80 R22.5 160 | M Dunlop                |       |       |       | Klant:                   |   |