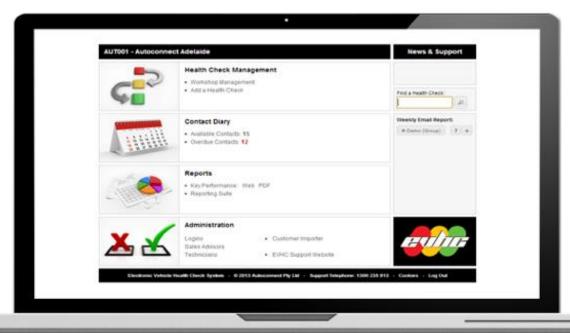

### **How it works**

- ☐ Perform a check any time anywhere on a smartphone or tablet
- Send the outcome to the operator, fleet manager or repair shop
- ☐ View the results on the EVHC dashboard or within your own system
- ☐ Follow-up by choosing the relevant action
- ☐ Chat functionality available
- ☐ Each check produces a pdf. rapport, including photo's (video optional)
- ☐ All check history retrievable 24/7 via internet

## **Product features EVHC Walk Around Check**

- ☐ Access 24/7 through private password
- ☐ Enter checks on any handheld within minutes
- ☐ Very user friendly set-up with pull-down selections
- ☐ Check history can be retrieved 24/7
- ☐ Previous unsolved issues visible in new check
- ☐ Absolutely no double input necessary
- ☐ Standard with photo support (video optional)
- ☐ Chat function
- ☐ Follow-up agenda with fully automated reminders
- ☐ Maximum system security precaution's
- ☐ Fast, Simple & Effective