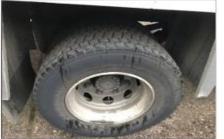

| Categorie | Beschrijving                    | Herinnering | Voorraad | Afgesp |
|-----------|---------------------------------|-------------|----------|--------|
| Banden    | Profiel, As 1 Rechts, Versieten |             |          |        |
| Banden    | Profiel, As 1 Links, Versleten  |             |          |        |

| Buitenzijde |                  | Bumper voorzijde defect |       |       |       |                          |   |
|-------------|------------------|-------------------------|-------|-------|-------|--------------------------|---|
| Bandenn     | apport           | LBu                     | LBI   | RBi   | RBu   | Health Check goedkeuring |   |
| As 1        |                  | 2.0mm                   |       |       | 2.0mm | Eric Woolers             |   |
| As 2        |                  | 5.0mm                   | 5.0mm | 5.0mm | 5.0mm | Technicus:               |   |
| As 3        |                  | 5.0mm                   | 5.0mm | 5.0mm | 5.0mm |                          | _ |
| Reserve     |                  | 5.0mm                   |       |       |       | Servicecontact:          |   |
| As 1        | 295/80 R22.5 160 | M Dunlop                |       |       |       | DE VICECUNIECI.          |   |
| As 2        | 295/80 R22.5 160 | M Duniop                |       |       |       |                          |   |
| As 3        | 295/80 R22.5 160 | M Dunlop                |       |       |       | Klant:                   |   |