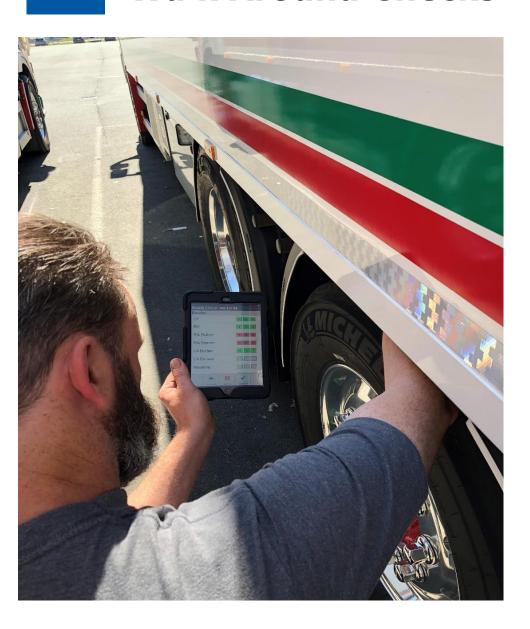

## **Walk Around Checks**

- ☐ Check
- ☐ Send
- ☐ Follow-up

### **How it works**

- ☐ Perform a check any time anywhere on a smartphone or tablet
- Send the outcome to the operator, fleet manager or repair shop
- ☐ View the results on the EVHC dashboard or within your own system
- ☐ Follow-up by choosing the relevant action
- ☐ Chat functionality available
- ☐ Each check produces a pdf. rapport, including photo's (video optional)
- ☐ All check history retrievable 24/7 via internet