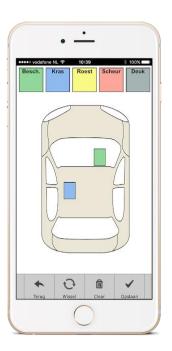

### **How it works**

- ☐ Perform a check any time anywhere on a smartphone or tablet
- Send the outcome to the operator, fleet manager or repair shop
- ☐ View the results on the EVHC dashboard or within your own system
- ☐ Follow-up by choosing the relevant action
- ☐ Chat functionality available
- ☐ Each check produces a pdf. rapport, including photo's (video optional)
- ☐ All check history retrievable 24/7 via internet

| Buitenzijde |                  | Bumper voorzijde defect |       |       |       |                          |   |
|-------------|------------------|-------------------------|-------|-------|-------|--------------------------|---|
| Bandenn     | apport           | LBu                     | LBI   | RBi   | RBu   | Health Check goedkeuring |   |
| As 1        |                  | 2.0mm                   |       |       | 2.0mm | Eric Woolers             |   |
| As 2        |                  | 5.0mm                   | 5.0mm | 5.0mm | 5.0mm | Technicus:               |   |
| As 3        |                  | 5.0mm                   | 5.0mm | 5.0mm | 5.0mm |                          | _ |
| Reserve     |                  | 5.0mm                   |       |       |       | Servicecontact:          |   |
| As 1        | 295/80 R22.5 160 | M Dunlop                |       |       |       | DE VICECUNIECI.          |   |
| As 2        | 295/80 R22.5 160 | M Duniop                |       |       |       |                          |   |
| As 3        | 295/80 R22.5 160 | M Dunlop                |       |       |       | Klant:                   |   |